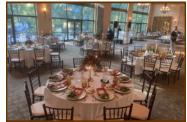

#### River Birch Ballroom

\$300.00 - \$1,000.00 Rental Fee

The River Birch Ballroom has breathtaking views through 25 foot tall glass windows leading seamlessly onto the Tree Tops Terrace. 50-300 guest capability. The rental fee covers tables, chairs, ivory table linens, napkins, mirror underliners, glass votive candles, table numbers, room set up, dance floor and more. Food & Beverage minimum required.