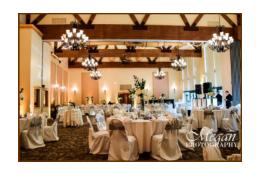

#### River Birch Ballroom

\$300.00 - \$1,000.00 Rental Fee

The River Birch Ballroom has breathtaking views through 25 foot tall glass windows leading seamlessly onto the Tree Tops Terrace. 50-300 guest capability. The rental fee covers tables, chairs, ivory table linens, napkins, mirror underliners, glass votive candles, table numbers, room set up, dance floor and more. Food & Beverage minimum required.