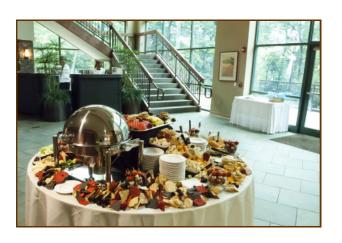

## **Lower Lobby**

\$375.00 Rental Fee

Our most popular area for your cocktail hour!
This location is perfect for cocktail hour appetizers, food displays and a full service bar. It is a great location for your guests to mingle prior to your arrival and leads directly outside to the Tree Tops Terrace.