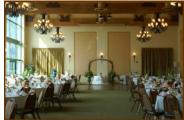

#### River Birch Ballroom

\$300.00 - \$1,000.00 Rental Fee

The River Birch Ballroom has breathtaking views through 25 foot tall glass windows leading seamlessly onto the Tree Tops Terrace. 50-300 guest capability. The rental fee covers tables, chairs, ivory table linens, napkins, mirror underliners, glass votive candles, table numbers, room set up, dance floor and more. Food & Beverage minimum required.