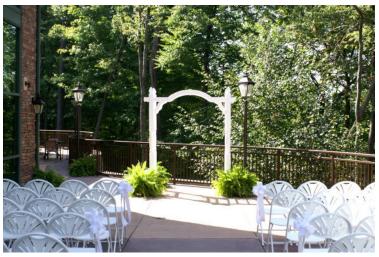

## **Tree Tops Terrace**

\$2.50 per Guest Rental Fee

Exchange vows on our winding terrace that captures the true essence of nature. The Tree Tops Terrace is perched along the lakeside of the Conference Center. It can accommodate up to 220 guests seated with ample room at the end of the set up.

#### River Birch Ballroom

\$300.00 - \$1,000.00 Rental Fee

The River Birch Ballroom has breathtaking views through 25 foot tall glass windows leading seamlessly onto the Tree Tops Terrace. 50-300 guest capability. The rental fee covers tables, chairs, ivory table linens, napkins, mirror underliners, glass votive candles, table numbers, room set up, dance floor and more. Food & Beverage minimum required.