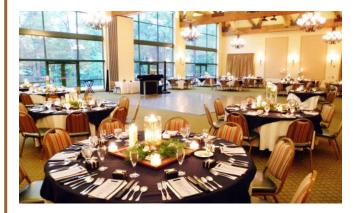

#### River Birch Ballroom

\$300.00 - \$1,000.00 Rental Fee

The River Birch Ballroom has breathtaking views through 25 foot tall glass windows leading seamlessly onto the Tree Tops Terrace. 50-300 guest capability. The rental fee covers tables, chairs, ivory table linens, napkins, mirror underliners, glass votive candles, table numbers, room set up, dance floor and more. Food & Beverage minimum required.